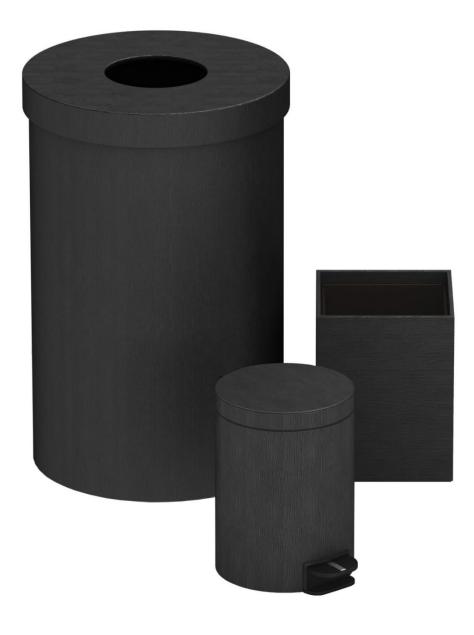

Our Black Wave Texture Leather Match accessories are modern and elegant, striking just the right balance of simplicity and sophistication. Our pedal bins are available in all of our woven or leather match finishes, allowing them to function as intentional accents in the design story.