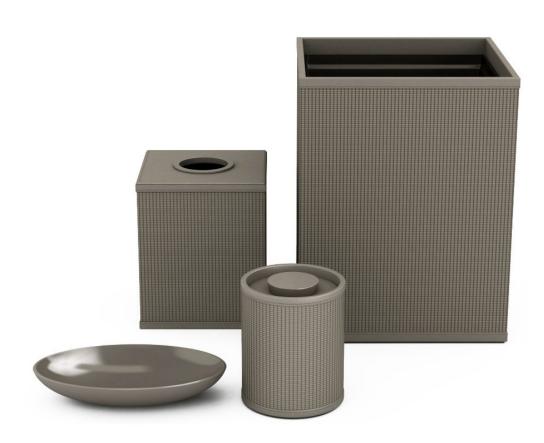

# Pendry Newport Beach: Public Restrooms

Our Caramel Wave Textured Leather Match accessories blend seamlessly into the coastal-inspired Spa Pendry and public area restrooms, striking just the right balance of simplicity and sophistication. We offer a range of sleek modern forms and are able to adjust dimensions to ensure that each piece fits and functions perfectly in its space. Our pedal bins are available in all of our woven or leather match finishes, allowing them to function as intentional accents in the design story.