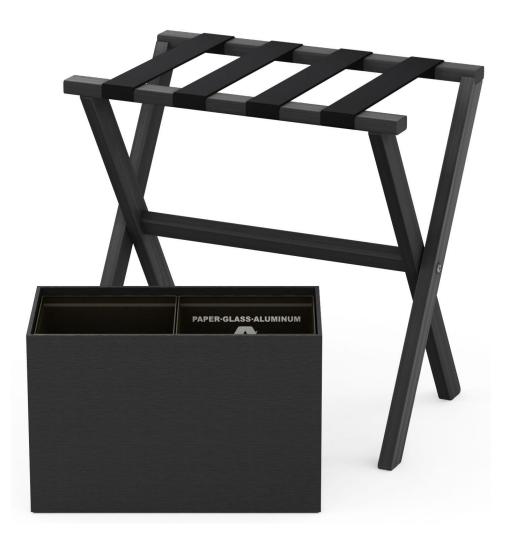

#### **Guest Room**

Pendry chose our Black Wave Textured Leather Match Cube Recycling Bin. Black Wave Textured Leather Match is one of our many Quick Ship collections, stocked at our warehouse in California. Our Evolution Luggage Racks, crafted from solid wood, is available in a variety of tones, including the Black shown above..

#### **Guest Room**

Pendry chose our Black Faux Shagreen Leather Match Cube Recycling Bin and. our Evolution Luggage Racks, crafted from solid wood, is available in a variety of tones, including the Black shown above.