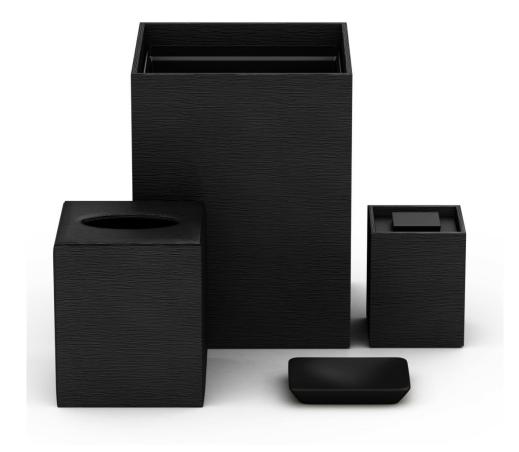

## **Guest Bath**

Pendry chose our Black Wave Textured Leather Match finish, which is one of our Quick Ship collections. All of our leather match finishes may be produced to order in any Benjamin Moore, Sherwin Williams or Pantone color reference, including single tone (as pictured) or town-on-tone (for projects of scale).

#### Guestroom

Black Wave Textured Leather Match is versatile and elegant, with an undulating wave pattern that offers a subtle yet captivating texture. As one of our many Quick Ship collections, it is stocked at our warehouse in California.