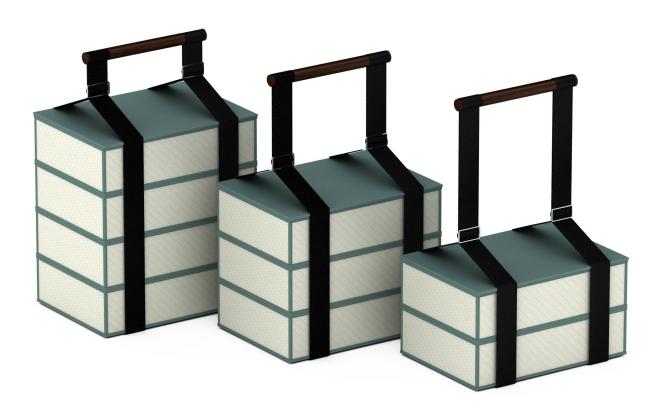

# Pendry Newport Beach: Pool Area

Our stacking food service trays and carrier allows for easy and elegant delivery of poolside meals and snacks. The Plaited Polyweave finish is well suited for moisture, humidity and the outdoor environment while the custom green trim evokes the lush scenery, cabanas and accents interspersed throughout the property's interior design.