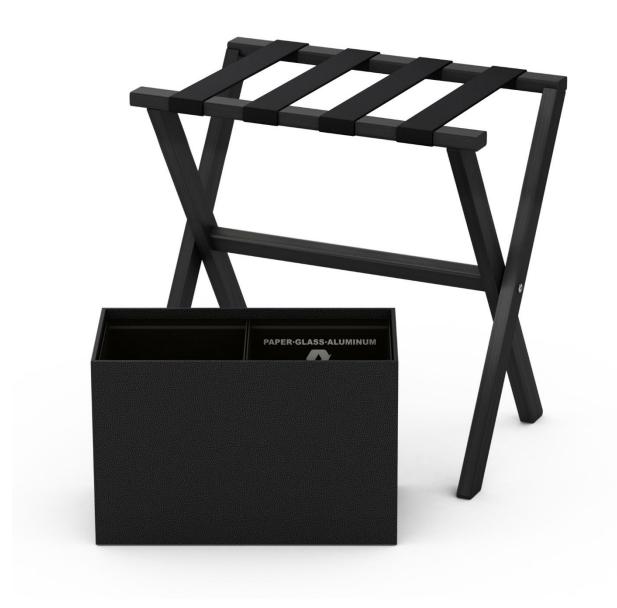

#### **Guest Room**

Pendry chose our Black Faux Shagreen Leather Match Cube Recycling Bin and. our Evolution Luggage Racks, crafted from solid wood, is available in a variety of tones, including the Black shown above.