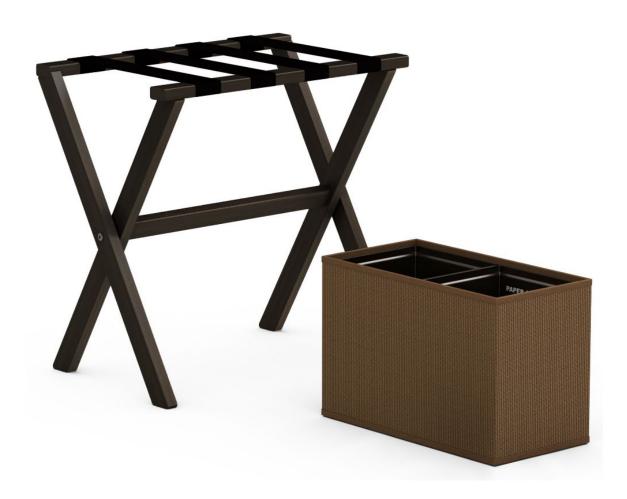

#### **Guest Room**

Pendry chose our Black Wave Textured Leather Match Cube Recycling Bin. Black Wave Textured Leather Match is one of our many Quick Ship collections, stocked at our warehouse in California. Our Evolution Luggage Racks, crafted from solid wood, is available in a variety of tones, including the Black shown above..