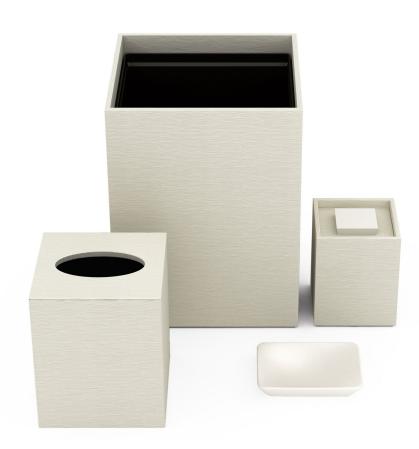

### **Guest Bath**

Our Pearl White Wave Textured Leather Match accessories are elegant, neutral and clean. With our signature modern forms and exquisite craftsmanship, these pieces lend soft touches of modern luxury to the guest bathroom.

#### **Guest Room**

Pendry chose our Black Wave Textured Leather Match Cube Recycling Bin. Black Wave Textured Leather Match is one of our many Quick Ship collections, stocked at our warehouse in California. Our Evolution Luggage Racks, crafted from solid wood, is available in a variety of tones, including the Black shown above..