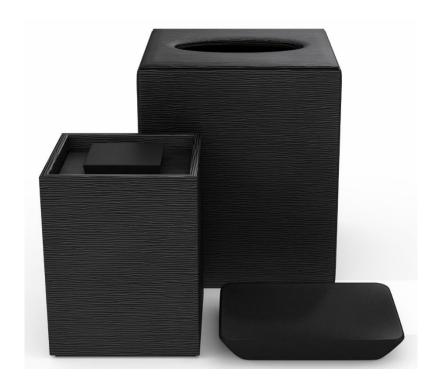

### **Guest Bath**

Our Pearl White Wave Textured Leather Match accessories are elegant, neutral and clean. With our signature modern forms and exquisite craftsmanship, these pieces lend soft touches of modern luxury to the guest bathroom.