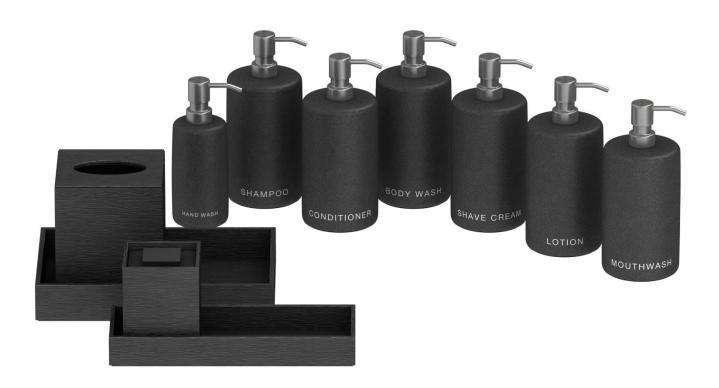

# Pendry Natirar: Spa and Public Space

Sleek, modern and weighty-in-feel, our hand-cast resin pump dispensers impress with exquisite craftsmanship and impeccable detailing. We craft our resin accessories in a variety of textures and can match any Pantone, Sherwin Williams or Benjamin Moore color reference.