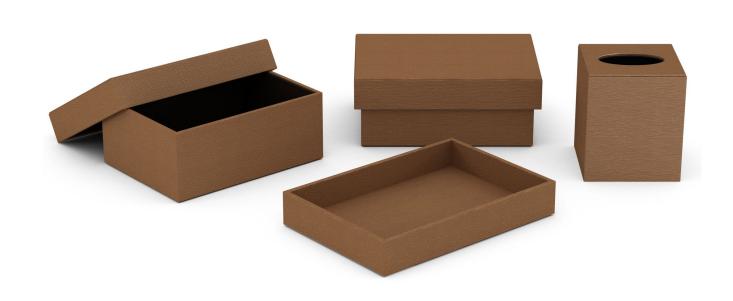

### **Guest Bath**

Our Pearl White Wave Textured Leather Match accessories are elegant, neutral and clean. With our signature modern forms and exquisite craftsmanship, these pieces lend soft touches of modern luxury to the guest bathroom.