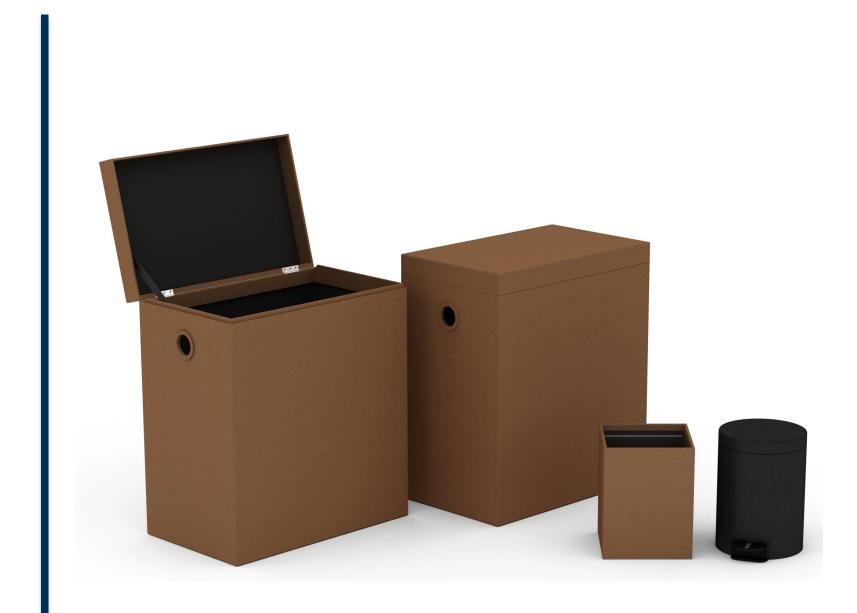

#### **Guest Room**

Pendry chose our Black Wave Textured Leather Match Cube Recycling Bin. Black Wave Textured Leather Match is one of our many Quick Ship collections, stocked at our warehouse in California. Our Evolution Luggage Racks, crafted from solid wood, is available in a variety of tones, including the Black shown above..