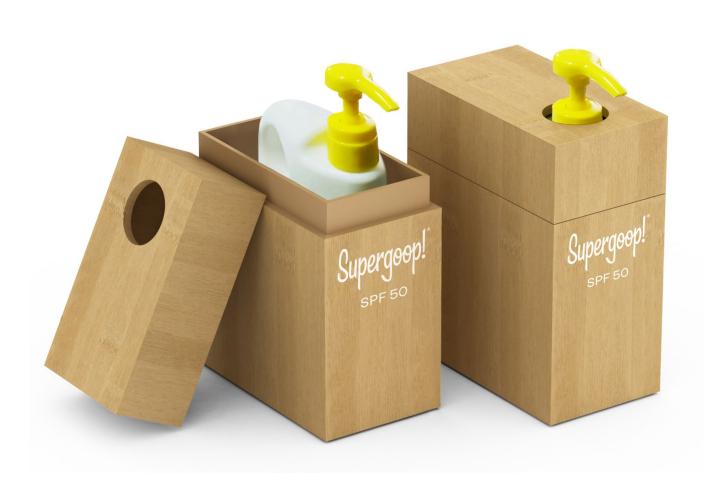

**Pool Area Dining** 

Our custom capabilities at our company-owned factory in Indonesia are extensive, allowing us to create pieces such as these bamboo sunscreen boxes, which elevate Pendry's poolside experience and leave lasting impressions in the minds of guests. Thoughtful and unexpected touches make all the difference!