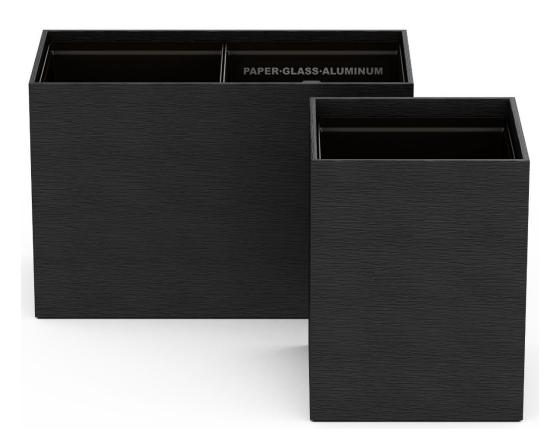

#### **Guest Room**

Pendry chose our Black Wave Textured Leather Match Cube Recycling Bin. Black Wave Textured Leather Match is one of our many Quick Ship collections, stocked at our warehouse in California. Our Evolution Luggage Racks, crafted from solid wood, is available in a variety of tones, including the Black shown above..